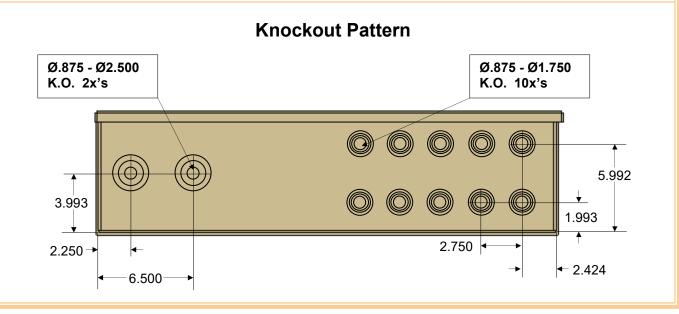

## Features & Info:

- Includes 3/4" plywood backboard & 4-position, #4-14 wire ground bar mounted inside
- Includes 2 knockouts <sup>7</sup>/<sub>8</sub>" 2<sup>1</sup>/<sub>2</sub>" (for <sup>3</sup>/<sub>4</sub>" 2" conduit) &
- 10 knockouts  $\frac{7}{8}$ " 1<sup>3</sup>/<sub>4</sub>" (for  $\frac{3}{4}$ " 1<sup>1</sup>/<sub>2</sub>" conduit) See Chart Below
- Made of 16-gauge zinc-coated steel w/ a desert tan powder coat finish
- Reinforced hinged lid with 7/16" recessed hex latch
- "COMMUNICATIONS" embossed on the cover
- UL-Listed (UL1863), designed to NEMA 3R
- Includes 2 J-hooks for mounting
- Box weight: 53 lbs.