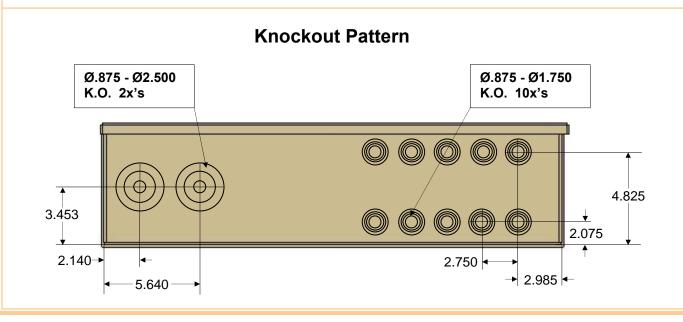

## Features & Info:

- Includes 3/4" plywood backboard & 4-position, #4-14 wire ground bar mounted inside
- Includes 2 knockouts <sup>7</sup>/<sub>8</sub>" 2<sup>1</sup>/<sub>2</sub>" (for <sup>3</sup>/<sub>4</sub>" 2" conduit) & 10 knockouts <sup>7</sup>/<sub>8</sub>" - 1<sup>3</sup>/<sub>4</sub>" (for <sup>3</sup>/<sub>4</sub>" - 1<sup>1</sup>/<sub>2</sub>" conduit) See Chart Below
- Made of 14-gauge zinc-coated steel w/ a desert tan powder coat finish
- Reinforced hinged lid with 7/16" recessed hex latch
- "COMMUNICATIONS" embossed on the cover
- UL-Listed (UL1863), designed to NEMA 3R
- Includes 2 J-hooks for mounting
- Box weight: 85 lbs.