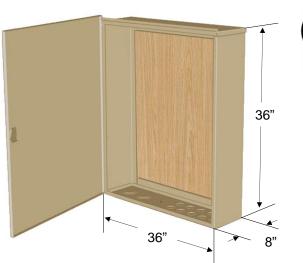

# **Specification Sheet**

*Part #* 36368W-UL

This Cabinet Measures: 36" Wide x 36" Tall x 8" Deep

## Features & Info:

- Includes 3/4" plywood backboard & 4-position, #4-14 wire ground bar mounted inside
- Includes 2 knockouts 2½" 3½" (for 2" 3" conduit) & 10 knockouts 1⅓" 1¾" (for 1" 1½" conduit) See Chart Below
- Made of 14-gauge zinc-coated steel w/ a desert tan powder coat finish
- Reinforced hinged lid with 7/16" recessed hex latch
- "COMMUNICATIONS" embossed on the cover
- UL-Listed (UL1863), designed to NEMA 3R
- Includes 2 J-hooks for mounting
- Box weight: 115 lbs.