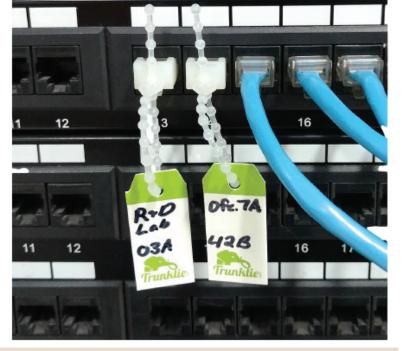

## Trunktie®?

Trunkties are designed to label or tag open network ports on any one of numerous IT or telecom devices.

Any place there are ports to label or mark... **Is a great place for a Trunktie!** 

Trunkties plug into an unused RJ45 port, with a flexible and adjustable wrap that secures a Trunktie label tag.

Trunkties for Fiber Optic LC and SC ports are also available!